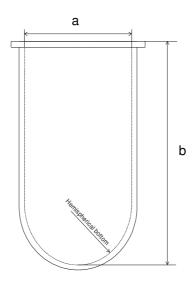

Part 1 Liter Vessel

Part Number 02503

Serial Number 85978 - 86256

USP / Ph.Eur. Tolerances

| Dimensions | Vessel             | Inside Ø a                | 100 mm | 98 – 106 mm  |
|------------|--------------------|---------------------------|--------|--------------|
|            |                    | Height b                  | 200 mm | 160 – 210 mm |
|            |                    | With hemispherical bottom |        |              |
| Material   | Borosilicate glass |                           |        |              |