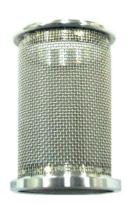

Part Basket without Lock

Part Number 02830

Serial Number N11010706 - N11011221

USP / Ph.Eur. Tolerances

|            |                                         |                       |         | 10101411000    |
|------------|-----------------------------------------|-----------------------|---------|----------------|
| Dimensions | Basket                                  | Basket rim O.D. Ø     | 25.0 mm | ± 3.0 mm       |
|            |                                         | Height                | 37.0 mm | ± 3.0 mm       |
|            |                                         | Wire Ø                | 0.25 mm | 0.22 – 0.31mm  |
|            |                                         | Wire openings         | 0.4 mm  | 0.36 - 0.44 mm |
|            |                                         | Screen opening height | 27.0 mm | ± 1.0 mm       |
|            |                                         | Screen O.D. Ø         | 22.2 mm | ± 1.0 mm       |
|            |                                         | Clear opening Ø       | 20.2 mm | ± 1.0 mm       |
| Material   | Stainless Steel (electrolytic polished) |                       |         |                |
|            |                                         |                       |         |                |