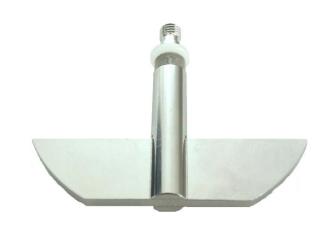

Paddle with Suction Opening Part

02985-2 Part Number

N13001987 - N13002292 Serial Number

## USP / Ph.Eur. **Tolerances**

|            |                                         |                   |               | rolerances |
|------------|-----------------------------------------|-------------------|---------------|------------|
| Dimensions | Paddle                                  | Height            | 19.0 mm       | ± 0.5 mm   |
|            |                                         | Upper edge length | 74.5 mm       | ± 0.5 mm   |
|            |                                         | Lower edge length | 42.0 mm       | ± 1.0 mm   |
|            |                                         | Thickness         | 4.0 mm        | ± 1.0 mm   |
|            |                                         | Radius            | 1.2 mm        | ± 0.2 mm   |
|            |                                         | Radius            | 41.5 mm       | ± 1.0 mm   |
|            | Shaft                                   | Diameter          | 9.4 – 10.1 mm |            |
| Material   | Stainless Steel (electrolytic polished) |                   |               |            |
|            |                                         |                   |               |            |