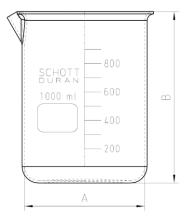

| Part          | Beaker        |
|---------------|---------------|
| Part Number   | 03061-2       |
| Serial Number | 84542 - 84591 |

| USP / Ph.Eur |   |
|--------------|---|
| Tolerances   | 5 |

|            |                    |          |            |                   | Tolerances   |
|------------|--------------------|----------|------------|-------------------|--------------|
| Dimensions | Beaker             | Inside Ø | ðа         | 104.5 to 107.5 mm | 97 – 115 mm  |
|            |                    | Height   | b          | 145 mm            | 138 – 160 mm |
|            |                    | With sti | raight bot | ttom              |              |
| Material   | Borosilicate glass |          |            |                   |              |