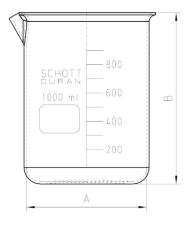

Beaker Part

03061-2 Part Number

90201 - 90250 Serial Number

## USP / Ph.Eur.

|            |                    |                      |                   | roicianices  |
|------------|--------------------|----------------------|-------------------|--------------|
| Dimensions | Beaker             | Inside Ø a           | 104.5 to 107.5 mm | 97 – 115 mm  |
|            |                    | Height b             | 145 mm            | 138 – 160 mm |
|            |                    | With straight bottom |                   | _            |
| Material   | Borosilicate glass |                      |                   |              |