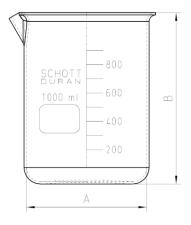

Beaker Part

03061-2 Part Number

90551 - 90600 Serial Number

## USP / Ph.Eur.

|            |                    |                      |                   | loierances   |
|------------|--------------------|----------------------|-------------------|--------------|
| Dimensions | Beaker             | Inside Ø a           | 104.5 to 107.5 mm | 97 – 115 mm  |
|            |                    | Height b             | 145 mm            | 138 – 160 mm |
|            |                    | With straight bottom |                   | _            |
| Material   | Borosilicate glass |                      |                   | _            |