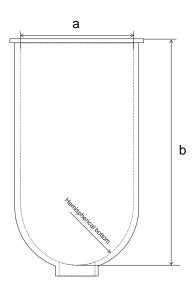

Part 1 Liter Vessel with

Connection for Drain Valve

Part Number 04871

Serial Number 82826 - 82850

USP / Ph.Eur.

|            |                                      |                           |        | roiciances   |
|------------|--------------------------------------|---------------------------|--------|--------------|
| Dimensions | Vessel                               | Inside Ø a                | 100 mm | 98 – 106 mm  |
|            |                                      | Height b                  | 200 mm | 160 – 210 mm |
|            |                                      | With hemispherical bottom |        |              |
| Material   | Borosilicate glass / Stainless Steel |                           |        |              |