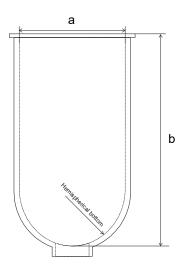

## Part 1 Liter Vessel with

Connection for Drain Valve

Part Number 04871

Serial Number 85165 - 85188

USP / Ph.Eur. Tolerances

| Dimensions | Vessel         | Inside Ø a                           | 100 mm | 98 – 106 mm  |  |
|------------|----------------|--------------------------------------|--------|--------------|--|
|            |                | Height b                             | 200 mm | 160 – 210 mm |  |
|            |                | With hemispherical bottom            |        |              |  |
| Material   | Borosilicate g | Borosilicate glass / Stainless Steel |        |              |  |