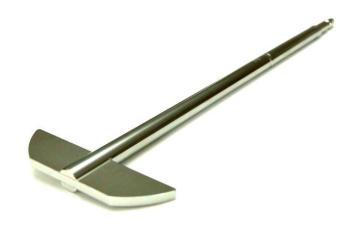

Paddle with Stirring Shaft Part

07525-04 Part Number

N16003957 - N16004271 Serial Number

## USP / Ph.Eur.

|            |                                         |                   |               | Tolerances |
|------------|-----------------------------------------|-------------------|---------------|------------|
| Dimensions | Paddle                                  | Height            | 19.0 mm       | ± 0.5 mm   |
|            |                                         | Upper edge length | 74.5 mm       | ± 0.5 mm   |
|            |                                         | Lower edge length | 42.0 mm       | ± 1.0 mm   |
|            |                                         | Thickness         | 4.0 mm        | ± 1.0 mm   |
|            |                                         | Radius            | 1.2 mm        | ± 0.2 mm   |
|            |                                         | Radius            | 41.5 mm       | ± 1.0 mm   |
|            | Shaft                                   | Diameter          | 9.4 – 10.1 mm |            |
| Material   | Stainless Steel (electrolytic polished) |                   |               |            |