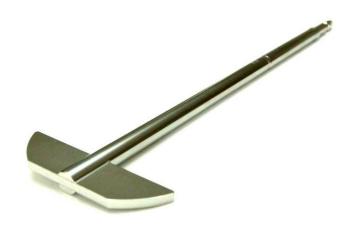

Part Paddle with Stirring Shaft

Part Number 07525-04

Serial Number N16004273 - N16005325

USP / Ph.Eur. Tolerances

|            |                                         |                   |               | loierances |
|------------|-----------------------------------------|-------------------|---------------|------------|
| Dimensions | Paddle                                  | Height            | 19.0 mm       | ± 0.5 mm   |
|            |                                         | Upper edge length | 74.5 mm       | ± 0.5 mm   |
|            |                                         | Lower edge length | 42.0 mm       | ± 1.0 mm   |
|            |                                         | Thickness         | 4.0 mm        | ± 1.0 mm   |
|            |                                         | Radius            | 1.2 mm        | ± 0.2 mm   |
|            |                                         | Radius            | 41.5 mm       | ± 1.0 mm   |
|            | Shaft                                   | Diameter          | 9.4 – 10.1 mm |            |
| Material   | Stainless Steel (electrolytic polished) |                   |               |            |