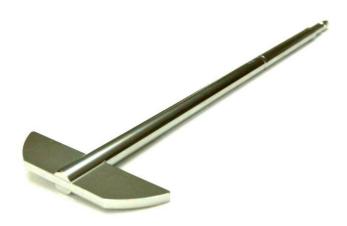

Certificate

`St

Part Part Number Serial Number Paddle with Stirring Shaft 07525-04 N16006784 – N160006870

|            |                                         |                   |               | USP / Ph.Eur.<br>Tolerances |
|------------|-----------------------------------------|-------------------|---------------|-----------------------------|
| Dimensions | Paddle                                  | Height            | 19.0 mm       | ± 0.5 mm                    |
|            |                                         | Upper edge length | 74.5 mm       | ± 0.5 mm                    |
|            |                                         | Lower edge length | 42.0 mm       | ± 1.0 mm                    |
|            |                                         | Thickness         | 4.0 mm        | ± 1.0 mm                    |
|            |                                         | Radius            | 1.2 mm        | ± 0.2 mm                    |
|            |                                         | Radius            | 41.5 mm       | ± 1.0 mm                    |
|            | Shaft                                   | Diameter          | 9.4 – 10.1 mm |                             |
| Material   | Stainless Steel (electrolytic polished) |                   |               |                             |