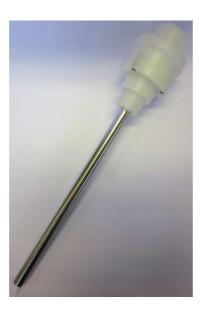

Suction Head with filter insert Part

07710 Part Number

N15000001 - N15000336 Serial Number

USP / Ph.Eur. Tolerances

| Dimensions | Shaft                                         | Diameter | 9.4 – 10.1 mm |  |
|------------|-----------------------------------------------|----------|---------------|--|
| Material   | Suction head PVC                              |          |               |  |
|            | Shaft Stainless Steel (electrolytic polished) |          |               |  |
|            | Suction tube PTFE                             |          |               |  |
|            |                                               |          |               |  |

The accuracy of the above mentioned part dimensions have been examined. All relevant measurements are within tolerance and the factory acceptance test has passed. The dimensions are in conformance with USP and Ph. Eur. Pharmacopeia requirements (at date of approval, see below).