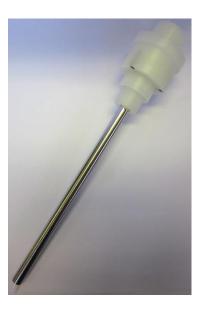

Part Suction Head with

Filter Insert (500 ml /900 ml)

Part Number 07760

Serial Number N19000000 - N19000089

USP / Ph.Eur. Tolerances

| Dimensions | Shaft                                         | Diameter | 9.4 – 10.1 mm |  |
|------------|-----------------------------------------------|----------|---------------|--|
| Material   | Suction head PVC                              |          |               |  |
|            | Shaft Stainless Steel (electrolytic polished) |          |               |  |
|            | Suction tube PTFE                             |          |               |  |