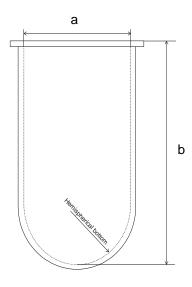

Part 2 Liter Vessel

Part Number 08222

Serial Number 87500 - 87513

USP / Ph.Eur. Tolerances

| Dimensions | Vessel             | Inside Ø a                | 100 mm | 98 – 106 mm  |
|------------|--------------------|---------------------------|--------|--------------|
|            |                    | Height b                  | 200 mm | 280 - 300 mm |
|            |                    | With hemispherical bottom |        |              |
| Material   | Borosilicate glass |                           |        |              |