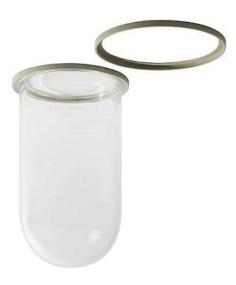

## Part Protection Ring

Part Number 11148 and Set 11252 (7 pc)

## For the Flange Protection of SOTAX Glass Vessels

|            |        |                        |          | Tolerances     |
|------------|--------|------------------------|----------|----------------|
| Dimensions | Vessel | Outside Ø              | 125.6 mm | ± 0.5 mm       |
|            |        | Inside Ø               | 124.0 mm | ± 0.1 mm       |
|            |        | Inside Ø               | 40.0 mm  | + 0 / - 0.3 mm |
|            |        | Height                 | 5.95 mm  | ± 0.1 mm       |
|            |        | Max. temperature 60 °C |          |                |
| Material   | PP     |                        |          |                |