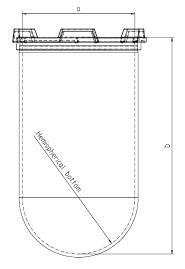

## **Test Certificate**

Part: 1 Liter Vessel

Number: 14143-10

Serial Number: 77790 - 77999

For SOTAX AT Dissolution Testing Systems

USP/Ph.Eur. Tolerances

Dimensions:

Inside Ø Height 102.9 to 105.1 mm 200 mm 98 – 106 mm 160 – 210 mm

With hemispherical bottom

b

Material: Borosilicate glass

The accuracy of the above mentioned part dimensions have been examined. All relevant measurements are within tolerance and the factory acceptance test has passed. The dimensions are in conformance with USP and Ph. Eur. Pharmacopeia requirements (at time of delivery).