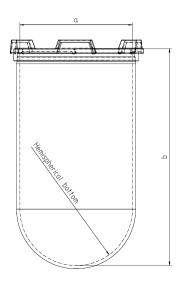

Part

1 Liter Vessel

Part Number

14143-01

Serial Number

81042 - 81416

USP / Ph.Eur. **Tolerances** 

| Dimensions | Vessel             | Inside Ø a                | 102.9 to 105.1 mm | 98 – 106 mm  |
|------------|--------------------|---------------------------|-------------------|--------------|
|            |                    | Height b                  | 200 mm            | 160 – 210 mm |
|            |                    | With hemispherical bottom |                   |              |
| Material   | Borosilicate glass |                           |                   |              |