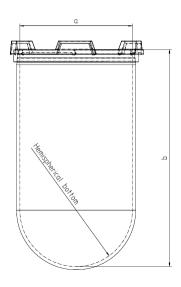

1 Liter Vessel Part

14143-01 Part Number

84176 - 84596 Serial Number

USP / Ph.Eur. **Tolerances** 

| Dimensions | Vessel             | Inside Ø a                | 102.9 to 105.1 mm | 98 – 106 mm  |
|------------|--------------------|---------------------------|-------------------|--------------|
|            |                    | Height b                  | 200 mm            | 160 – 210 mm |
|            |                    | With hemispherical bottom |                   |              |
| Material   | Borosilicate glass |                           |                   |              |