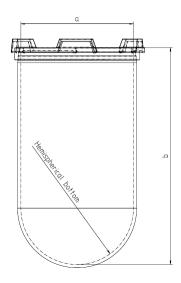

Part

1 Liter Vessel

Part Number

14143-01

Serial Number

86934 - 87143

USP / Ph.Eur. **Tolerances** 

| Dimensions | Vessel             | Inside Ø a                | 102.9 to 105.1 mm | 98 – 106 mm  |
|------------|--------------------|---------------------------|-------------------|--------------|
|            |                    | Height b                  | 200 mm            | 160 – 210 mm |
|            |                    | With hemispherical bottom |                   |              |
| Material   | Borosilicate glass |                           |                   |              |