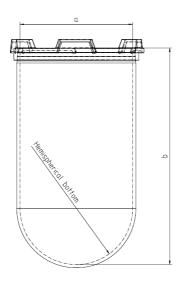

Part

1 Liter Vessel

Part Number

14143-01

Serial Number

88326 - 88565

USP / Ph.Eur. **Tolerances** 

| Dimensions | Vessel             | Inside Ø a                | 102.9 to 105.1 mm | 98 – 106 mm  |
|------------|--------------------|---------------------------|-------------------|--------------|
|            |                    | Height b                  | 200 mm            | 160 – 210 mm |
|            |                    | With hemispherical bottom |                   |              |
| Material   | Borosilicate glass |                           |                   |              |