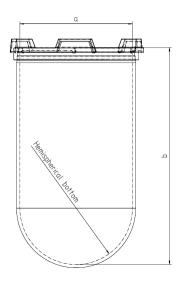

Part

1 Liter Vessel

Part Number

14143-01

Serial Number

89919 - 89942

USP / Ph.Eur. **Tolerances** 

| Dimensions | Vessel             | Inside Ø a                | 102.9 to 105.1 mm | 98 – 106 mm  |
|------------|--------------------|---------------------------|-------------------|--------------|
|            |                    | Height b                  | 200 mm            | 160 – 210 mm |
|            |                    | With hemispherical bottom |                   |              |
| Material   | Borosilicate glass |                           |                   |              |