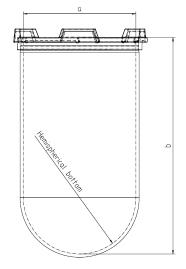

## **Test Certificate**

Part: 1 Liter Vessel

Number: 14143-02

Serial Number: 69649 - 69690

For SOTAX AT Dissolution Testing Systems

USP/Ph.Eur. Tolerances

Dimensions:

Inside Ø Height a 102.9 to 105.1 mm b 200 mm 98 – 106 mm 160 – 210 mm

With hemispherical bottom

Material: Borosilicate glass inactinic brown

The accuracy of the above mentioned part dimensions have been examined. All relevant measurements are within tolerance and the factory acceptance test has passed. The dimensions are in conformance with USP and Ph. Eur. Pharmacopeia requirements (at time of delivery).