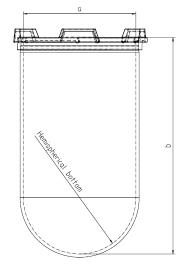

## **Test Certificate**

Part: 1 Liter Vessel

Number: 14143-02

Serial Number: 72366 - 72407

For SOTAX AT Dissolution Testing Systems

USP/Ph.Eur. Tolerances

Dimensions:

Inside Ø Height a 102.9 to 105.1 mm b 200 mm 98 – 106 mm 160 – 210 mm

1/1

With hemispherical bottom

Material: Borosilicate glass inactinic brown

The accuracy of the above mentioned part dimensions have been examined. All relevant measurements are within tolerance and the factory acceptance test has passed. The dimensions are in conformance with USP and Ph. Eur. Pharmacopeia requirements (at time of delivery).