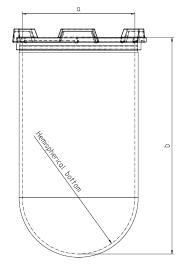

## **Test Certificate**

Part: 1 Liter Vessel

Number: 14143-02

Serial Number: 73575 - 73639

For SOTAX AT Dissolution Testing Systems

USP/Ph.Eur. Tolerances

Dimensions:

Inside Ø Height a 102.9 to 105.1 mm b 200 mm 98 – 106 mm 160 – 210 mm

With hemispherical bottom

Material: Borosilicate glass inactinic brown

The accuracy of the above mentioned part dimensions have been examined. All relevant measurements are within tolerance and the factory acceptance test has passed. The dimensions are in conformance with USP and Ph. Eur. Pharmacopeia requirements (at time of delivery).