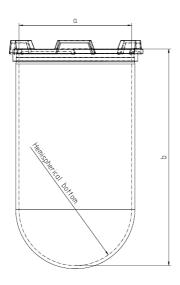

Part 2 Liter Vessel

Part Number 14143-04

Serial Number 85688 - 85708

USP / Ph.Eur. Tolerances

| Dimensions | Vessel             | Inside Ø a                | 102.9 to 105.1 mm | 98 – 106 mm  |
|------------|--------------------|---------------------------|-------------------|--------------|
|            |                    | Height b                  | 293 mm            | 280 – 300 mm |
|            |                    | With hemispherical bottom |                   |              |
| Material   | Borosilicate glass |                           |                   |              |