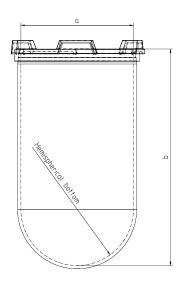

Part 2 Liter Vessel

Part Number 14143-04

Serial Number 88262 - 88282

USP / Ph.Eur. Tolerances

| Dimensions | Vessel             | Inside Ø a                | 102.9 to 105.1 mm | 98 – 106 mm  |
|------------|--------------------|---------------------------|-------------------|--------------|
|            |                    | Height b                  | 293 mm            | 280 – 300 mm |
|            |                    | With hemispherical bottom |                   |              |
| Material   | Borosilicate glass |                           |                   |              |