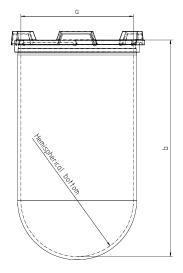

| Part          | 1 Liter Vessel |  |  |
|---------------|----------------|--|--|
| Part Number   | 14143-07       |  |  |
| Serial Number | 85933 - 85974  |  |  |

|            |                    |                           |                   | USP / Ph.Eur.<br>Tolerances |
|------------|--------------------|---------------------------|-------------------|-----------------------------|
| Dimensions | Vessel             | Inside Ø a                | 102.9 to 105.1 mm | 98 – 106 mm                 |
|            |                    | Height b                  | 168.2 mm          | 160 – 210 mm                |
|            |                    | With hemispherical bottom |                   |                             |
| Material   | Borosilicate glass |                           |                   |                             |