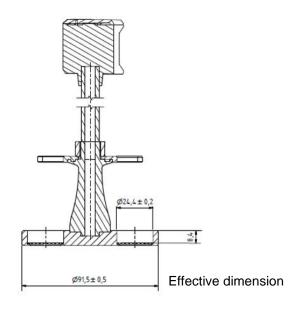

Part Automated Disintegration Basket

(for 6 Tubes)

Part Number 23130-01

Serial Number 7280 - 7345

|            |                    | USP / Ph.Eur | Tolerances |
|------------|--------------------|--------------|------------|
| Dimensions | Bottom plate Ø     | 90.0 mm      | ± 2.0 mm   |
|            | Distance to sieve  | 6.75 mm      | ± 1.75 mm  |
|            | 6 Holes Ø          | 24 mm        | ± 2.00 mm  |
| Material   | PMMA, POM, PVC, PA |              |            |